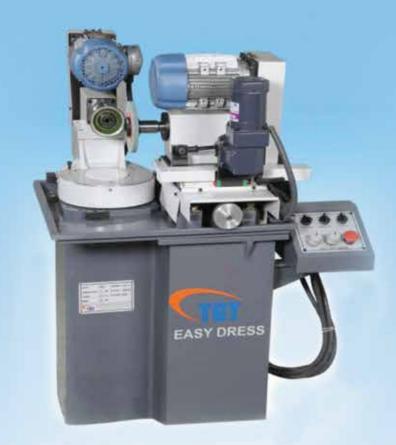

## TGT EASY DRESS

## **Wheel Dressing Machine**

## **Basic Machine**

- Base made of Cast Iron for better vibration dampening and rigidity.
- Fitted with imported linear bearings (LM Guides) for free movement and high precision
- Ball screws for all slides for precise positioning.
- Operating electrical Panel is mounted directly on the machine at a convenient place of operation
- Fixed position orientation pin for 90 degree and cup wheel dressing for quick setup.
- Frequency drive for dressing wheel to control the RPM