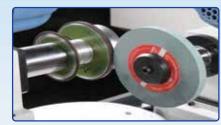

| Technical Specifications Application: Dressing of Straight and angle Wheels |                     |                                                        |
|-----------------------------------------------------------------------------|---------------------|--------------------------------------------------------|
| A. Diamond wheel                                                            |                     | B. Dressing wheel                                      |
| 1 Wheel Spindle Taper                                                       | BT 40 Female taper. | 1 Dressing Wheel max Ø150*12WXØ31.75                   |
| 2 Diamond wheel Max Dia                                                     | 150mm.              | 2 Dressing Wheel spindle taper TGT Standard            |
| 3 Diamond wheel Min Dia                                                     | 70mm.               | 3 Dressing wheel speed 1800 rpm.                       |
| 4 Diamond wheel Width Max                                                   | 20mm                | 4 Dressing wheel motor 0.75kw.                         |
| 5 Diamond wheel bore size                                                   | 20mm as standard.   | 5 Dressing wheel oscillating frequency 15 strokes/min. |
| 6 Wheel spindle speed                                                       | 800 rpm.            | 6 Dressing wheel oscillating stroke 50mm               |
| 7 Wheel spindle motor                                                       | 0.75kw.             | 7 Dressing wheel adjustable cross stroke 90mm          |
| 8 Rotary table rotation                                                     | 0 to 90deg.         | 8 Dressing wheel cross traverse 80mm                   |