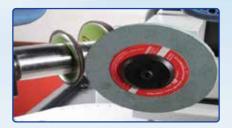

| Technical Specifications Application: Dressing of Straight and angle Wheels |                     |                                                        |
|-----------------------------------------------------------------------------|---------------------|--------------------------------------------------------|
| A. Diamond wheel                                                            |                     | B. Dressing wheel                                      |
| 1 Wheel Spindle Taper                                                       | BT 40 Female taper. | 1 Dressing Wheel max Ø150*12WXØ31.75                   |
| 2 Diamond wheel Max Dia                                                     | 150mm.              | 2 Dressing Wheel spindle taper TGT Standard            |
| 3 Diamond wheel Min Dia                                                     | 70mm.               | 3 Dressing wheel speed 1800 rpm.                       |
| 4 Diamond wheel Width Max                                                   | 20mm                | 4 Dressing wheel motor 0.75kw.                         |
| 5 Diamond wheel bore size                                                   | 20mm as standard.   | 5 Dressing wheel oscillating frequency 15 strokes/min. |
| 6 Wheel spindle speed                                                       | 800 rpm.            | 6 Dressing wheel oscillating stroke 50mm               |
| 7 Wheel spindle motor                                                       | 0.75kw.             | 7 Dressing wheel adjustable cross stroke 90mm          |
| 8 Rotary table rotation                                                     | 0 to 90deg.         | 8 Dressing wheel cross traverse 80mm                   |