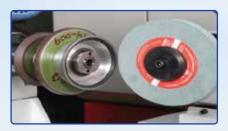

| Technical Specifications Application: Dressing of Straight and angle Wheels |                     |                                                        |
|-----------------------------------------------------------------------------|---------------------|--------------------------------------------------------|
| A. Diamond wheel                                                            |                     | B. Dressing wheel                                      |
| 1 Wheel Spindle Taper                                                       | BT 40 Female taper. | 1 Dressing Wheel max Ø150*12WXØ31.75                   |
| 2 Diamond wheel Max Dia                                                     | 150mm.              | 2 Dressing Wheel spindle taper TGT Standard            |
| 3 Diamond wheel Min Dia                                                     | 70mm.               | 3 Dressing wheel speed 1800 rpm.                       |
| 4 Diamond wheel Width Max                                                   | 20mm                | 4 Dressing wheel motor 0.75kw.                         |
| 5 Diamond wheel bore size                                                   | 20mm as standard.   | 5 Dressing wheel oscillating frequency 15 strokes/min. |
| 6 Wheel spindle speed                                                       | 800 rpm.            | 6 Dressing wheel oscillating stroke 50mm               |
| 7 Wheel spindle motor                                                       | 0.75kw.             | 7 Dressing wheel adjustable cross stroke 90mm          |
| 8 Rotary table rotation                                                     | 0 to 90deg.         | 8 Dressing wheel cross traverse 80mm                   |